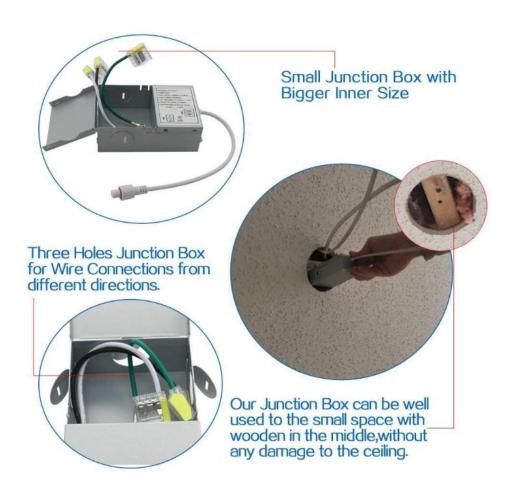

## **Details of Gimbal Panel lights:**

#### **Features:**

- 1. 4inches 9W Gimbal Panel lights, Angle Changeable 20Degree.
- 2. With Junction box, compatible for North America's installation regulation requirement.
- 3. ETL Energy star approved, 5 years warranty.
- 4. Triac dimmable.
- 5. IC Rated, Air Tight and Suitable for Damp Location.