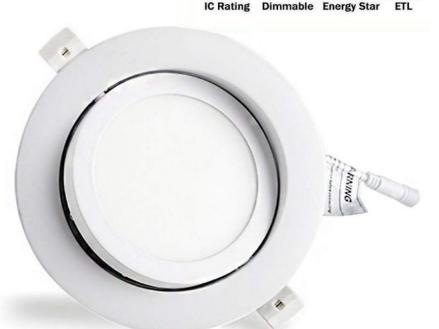

## **Details of Gimbal Panel lights:**

# 4inch Gimbal LED Panel

(Easier to install, Cost saving)

ADD: YOUTHGREEN COMMERCIAL PARK, SHIYAN TOWN BAOAN DISTRICT, SHENZHEN CITY, GUANGDONG PROVINCE, CHINA. Tel: 86 755-366-28289; Email: <a href="mailto:sales01@youthgreenled.com">sales01@youthgreenled.com</a>; Web: www.youthgreenled.com

#### **Features:**

- 1. 4inches 9W Gimbal Panel lights, Angle Changeable 20Degree.
- 2. With Junction box, compatible for North America's installation regulation requirement.
- 3. ETL Energy star approved, 5 years warranty.
- 4. Triac dimmable.
- 5. IC Rated, Air Tight and Suitable for Damp Location.