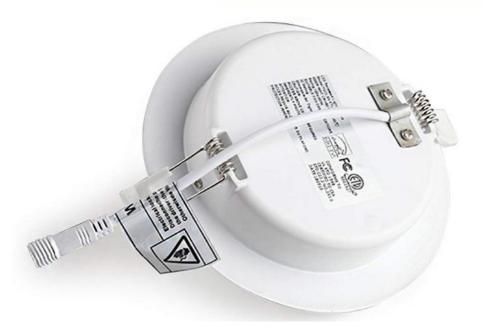

## **Details of Gimbal Panel lights:**

#### **Features:**

- 1. 4inches 9W Gimbal Panel lights, Angle Changeable 20Degree.
- 2. With Junction box, compatible for North America's installation regulation requirement.
- 3. ETL Energy star approved, 5 years warranty.
- 4. Triac dimmable.
- 5. IC Rated, Air Tight and Suitable for Damp Location.

## Turn off the switch before application

1- drill on the ceiling;

3- straight the spring, then put into the hole;

2- connect with the driver, make the insulation measure;

4- finished.

ADD: YOUTHGREEN COMMERCIAL PARK, SHIYAN TOWN BAOAN DISTRICT, SHENZHEN CITY, GUANGDONG PROVINCE, CHINA. Tel: 86 755-366-28289; Email: <a href="mailto:sales01@youthgreenled.com">sales01@youthgreenled.com</a>; Web: www.youthgreenled.com