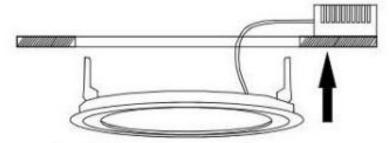

#### Installation:

## Turn off the switch before application

1- drill on the ceiling;

3- straight the spring, then put into the hole;

2- connect with the driver, make the insulation measure;

4- finished.

ADD: YOUTHGREEN COMMERCIAL PARK, SHIYAN TOWN BAOAN DISTRICT, SHENZHEN CITY, GUANGDONG PROVINCE, CHINA. Tel: 86 755-366-28289; Email: <a href="mailto:sales01@youthgreenled.com">sales01@youthgreenled.com</a>; Web: www.youthgreenled.com