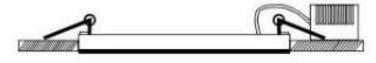

#### Installation:

## Turn off the switch before application

1- drill on the ceiling;

3- straight the spring, then put into the hole;

2- connect with the driver, make the insulation measure;

4- finished.

ADD: YOUTHGREEN COMMERCIAL PARK, SHIYAN TOWN BAOAN DISTRICT, SHENZHEN CITY, GUANGDONG PROVINCE, CHINA. Tel: 86 755-366-28289; Email: <a href="mailto:sales01@youthgreenled.com">sales01@youthgreenled.com</a>; Web: www.youthgreenled.com