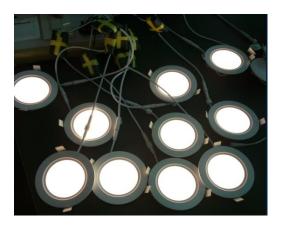

P
- MACL-153M
- S-600P



ADD: YOUTHGREEN COMMERCIAL PARK, SHIYAN TOWN BAOAN DISTRICT, SHENZHEN CITY, GUANGDONG PROVINCE, CHINA. Tel: 86 755-366-28289; Email: <a href="mailto:sales01@youthgreenled.com">sales01@youthgreenled.com</a>; Web: www.youthgreenled.com

#### Installation:

## Turn off the switch before application



1- drill on the ceiling;



3- straight the spring, then put into the hole;



2- connect with the driver, make the insulation measure;



4- finished.



ADD: YOUTHGREEN COMMERCIAL PARK, SHIYAN TOWN BAOAN DISTRICT, SHENZHEN CITY, GUANGDONG PROVINCE, CHINA. Tel: 86 755-366-28289; Email: <a href="mailto:sales01@youthgreenled.com">sales01@youthgreenled.com</a>; Web: www.youthgreenled.com

## **Testing:**

Dimming Testing and 72hours longtime testing before delivery.









ADD: YOUTHGREEN COMMERCIAL PARK, SHIYAN TOWN BAOAN DISTRICT, SHENZHEN CITY, GUANGDONG PROVINCE, CHINA. Tel: 86 755-366-28289; Email: <a href="mailto:sales01@youthgreenled.com">sales01@youthgreenled.com</a>; Web: www.youthgreenled.com

## Packaging:





| Model No.  | QTY/CTN | G.W     | СВМ   | Note                                 |
|------------|---------|---------|-------|--------------------------------------|
| LG4RD9W-WH | 40PCS   | 21.5kgs | 0.096 | Color Packages can be customize also |