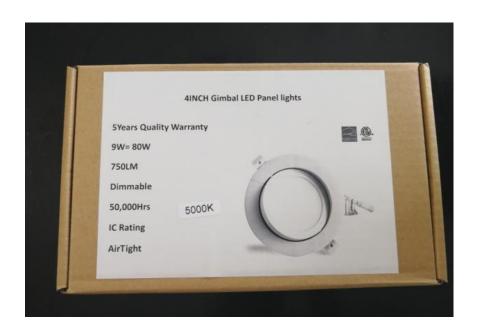

## 4" 9W Gimbal Single CCT LED Panel Spec Sheet

SYG Part #: LG4RD9W-WH

2020-10 V-3.0

ADD: YOUTHGREEN COMMERCIAL PARK, SHIYAN TOWN BAOAN DISTRICT, SHENZHEN CITY, GUANGDONG PROVINCE, CHINA. Tel: 86 755-366-28289; Email: <a href="mailto:sales01@youthgreenled.com">sales01@youthgreenled.com</a>; Web: www.youthgreenled.com

# 4inch Gimbal LED Panel

(Easier to install, Cost saving)

ADD: YOUTHGREEN COMMERCIAL PARK, SHIYAN TOWN BAOAN DISTRICT, SHENZHEN CITY, GUANGDONG PROVINCE, CHINA. Tel: 86 755-366-28289; Email: <a href="mailto:sales01@youthgreenled.com">sales01@youthgreenled.com</a>; Web: www.youthgreenled.com

#### **Features:**

- 1. 4inches 9W Gimbal Panel lights, Angle Changeable 20Degree.
- 2. With Junction box, compatible for North America's installation regulation requirement.
- 3. ETL Energy star approved, 5 years warranty.
- 4. Triac dimmable.
- 5. IC Rated, Air Tight and Suitable for Damp Location.

## **Parameters:**

| Electrical Characteristics |                         |  |
|----------------------------|-------------------------|--|
| Input Voltage              | 120V AC60Hz             |  |
| Rated Power                | 9W                      |  |
| Replacement                | 9W=80W Halogen          |  |
| Installation of LED Driver | External                |  |
| Type of LED Driver         | Constant current output |  |
| Power Factor               | 0.95~0.98               |  |
| Operating Temperature      | -10℃-40℃                |  |

| Optical Characteristics     |                         |  |
|-----------------------------|-------------------------|--|
| Adjustment Angle            | 20°                     |  |
| Brand of LED Chip           | Taiwan Epistar          |  |
| Lumen                       | 750Lm                   |  |
| Life Span Based on 3hrs/day | 45years                 |  |
| CRI                         | >80                     |  |
| Beam Angle                  | 180 degree              |  |
| ССТ                         | 3000K/4000K/5000K/6000K |  |

| Other         |                                      |  |
|---------------|--------------------------------------|--|
| Energy Level  | A                                    |  |
| Warranty      | 5 years                              |  |
| Working Hours | 50,000hrs                            |  |
| IP range      | IP44                                 |  |
| Material      | Aluminum housing with PMMA lampshade |  |