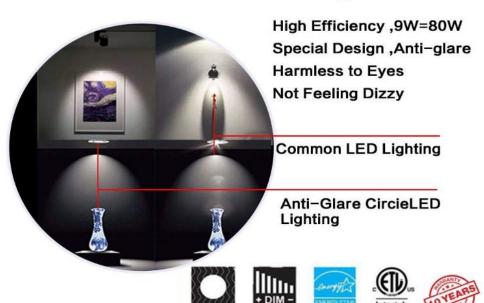

## ANTI-GLARE DESIGN

# Anti-Glare Circie For Recessed Pannel Light

Dimmable Energy Star

ADD: YOUTHGREEN COMMERCIAL PARK, SHIYAN TOWN BAOAN DISTRICT, SHENZHEN CITY, GUANGDONG PROVINCE, CHINA. Tel: 86 755-366-28289; Email: <a href="mailto:sales01@youthgreenled.com">sales01@youthgreenled.com</a>; Web: www.youthgreenled.com