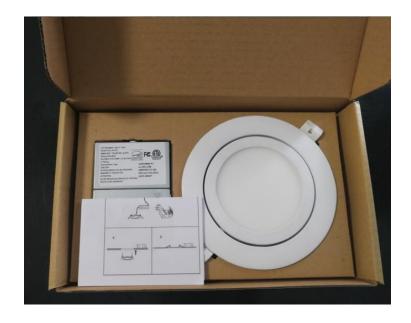

## Packaging:

| Model No.  | QTY/CTN | G.W     | СВМ   | Note                                 |
|------------|---------|---------|-------|--------------------------------------|
| LG4RD9W-WH | 40PCS   | 21.5kgs | 0.096 | Color Packages can be customize also |