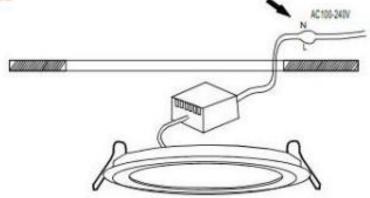

#### Installation:

## Turn off the switch before application

1- drill on the ceiling;

3- straight the spring, then put into the hole;

2- connect with the driver, make the insulation measure;

4- finished.

ADD: YOUTHGREEN COMMERCIAL PARK, SHIYAN TOWN BAOAN DISTRICT, SHENZHEN CITY, GUANGDONG PROVINCE, CHINA. Tel: 86 755-366-28289; Email: <a href="mailto:sales01@youthgreenled.com">sales01@youthgreenled.com</a>; Web: www.youthgreenled.com