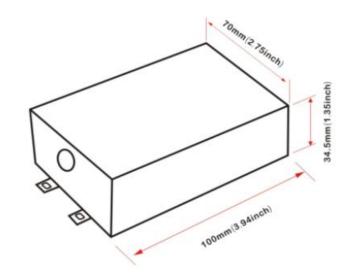

## **Drawing:**

| Туре                  | Value        |
|-----------------------|--------------|
| Outer Diameter        | 5.55"/141mm  |
| Cut Hole              | 4.25"/108mm  |
| Height (Panel)        | 1.12"/28.5mm |
| Height (Junction Box) | 1.35"/34.5mm |
| Length (Junction Box) | 3.94"/100mm  |
| Width (Junction Box)  | 2.75"/70mm   |
| Adjustment Angle      | 20°          |