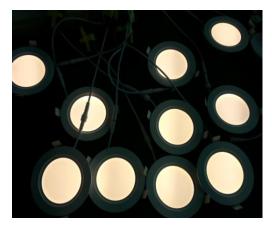

53P
- MACL-153M
- S-600P



ADD: YOUTHGREEN COMMERCIAL PARK, SHIYAN TOWN BAOAN DISTRICT, SHENZHEN CITY, GUANGDONG PROVINCE, CHINA. Tel: 86 755-366-28289; Email: <a href="mailto:sales01@youthgreenled.com">sales01@youthgreenled.com</a>; Web: www.youthgreenled.com

#### Installation:

## Turn off the switch before application



1- drill on the ceiling;



3- straight the spring, then put into the hole;



2- connect with the driver, make the insulation measure;



4- finished.



ADD: YOUTHGREEN COMMERCIAL PARK, SHIYAN TOWN BAOAN DISTRICT, SHENZHEN CITY, GUANGDONG PROVINCE, CHINA. Tel: 86 755-366-28289; Email: <a href="mailto:sales01@youthgreenled.com">sales01@youthgreenled.com</a>; Web: www.youthgreenled.com

## **Testing:**

Dimming Testing and 72hours longtime testing before delivery.









ADD: YOUTHGREEN COMMERCIAL PARK, SHIYAN TOWN BAOAN DISTRICT, SHENZHEN CITY, GUANGDONG PROVINCE, CHINA. Tel: 86 755-366-28289; Email: <a href="mailto:sales01@youthgreenled.com">sales01@youthgreenled.com</a>; Web: www.youthgreenled.com

## Packaging:





| Model No.  | QTY/CTN | G.W     | СВМ   | Note                                 |
|------------|---------|---------|-------|--------------------------------------|
| LG4RD9W-WH | 40PCS   | 21.5kgs | 0.096 | Color Packages can be customize also |