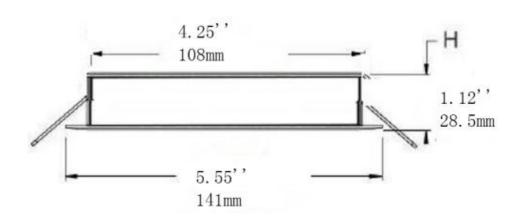

## **Drawing:**

| Туре                  | Value        |
|-----------------------|--------------|
| Outer Diameter        | 5.55"/141mm  |
| Cut Hole              | 4.25"/108mm  |
| Height (Panel)        | 1.12"/28.5mm |
| Height (Junction Box) | 1.35"/34.5mm |
| Length (Junction Box) | 3.94"/100mm  |
| Width (Junction Box)  | 2.75"/70mm   |
| Adjustment Angle      | 20°          |